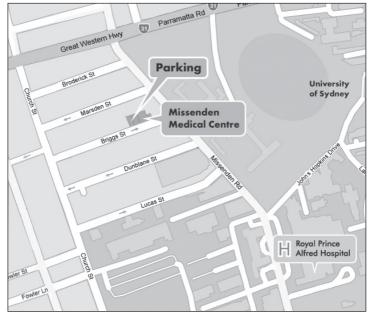

## **Cardiology Care**

Missenden Medical Centre Suite 5, 54-60 Briggs Street Camperdown, NSW 2050

Telephone: (02) 9519 0035 Facsimile: (02) 9519 0032

| Patient Name:       |                           | Date of Birth:            |  |  |  |
|---------------------|---------------------------|---------------------------|--|--|--|
| Address:            |                           |                           |  |  |  |
|                     |                           | Telephone:                |  |  |  |
| ☐ Consultation      | ☐ Echocardiography        | ☐ Stress echocardiography |  |  |  |
| □ ECG               | ☐ Exercise stress testing |                           |  |  |  |
| Reason for referral | :                         |                           |  |  |  |
| Clinical history:   |                           |                           |  |  |  |
|                     |                           |                           |  |  |  |
|                     |                           |                           |  |  |  |
|                     |                           |                           |  |  |  |
|                     |                           |                           |  |  |  |
|                     |                           |                           |  |  |  |
| -                   |                           | Date:                     |  |  |  |
|                     |                           |                           |  |  |  |
|                     |                           | csimile:                  |  |  |  |
| •                   | Provider number:          |                           |  |  |  |

Cardiology Care, Missenden Medical Centre 5/54-60 Briggs Street, Camperdown, NSW, 2050

Please bring comfortable clothes and shoes if treadmill exercise is booked.